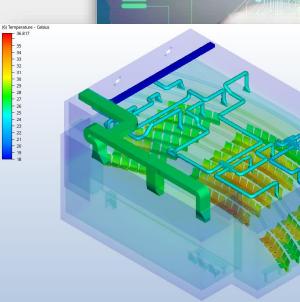

#### **I&T Projects**

Al-based signal analysis technique for advanced fault detection of lift installations Robotic-based application for mosquito control

Intelligent air conditioning control with machine-learning algorithm through BIM and CFD integration.