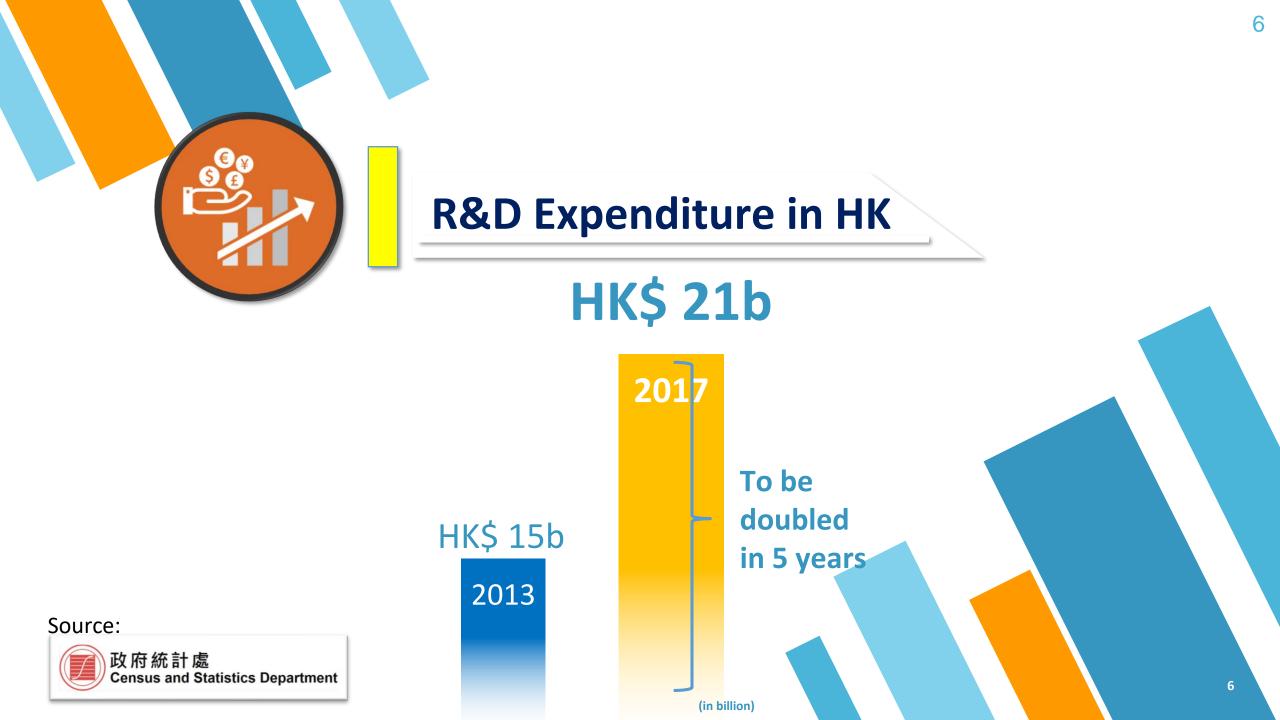

#### **R&D Expenditure in HK**

\$

HK\$ 500 million

per year since FY 17/18

Rising trend in FY 19/20

S

technical assessment)

Identify I&T market players