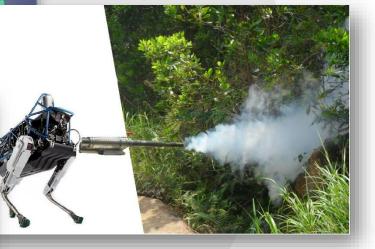

#### **I&T Projects**

Al-based signal analysis technique for advanced fault detection of lift installations Robotic-based application for mosquito control

Intelligent air conditioning control with machine-learning algorithm through BIM and CFD integration.