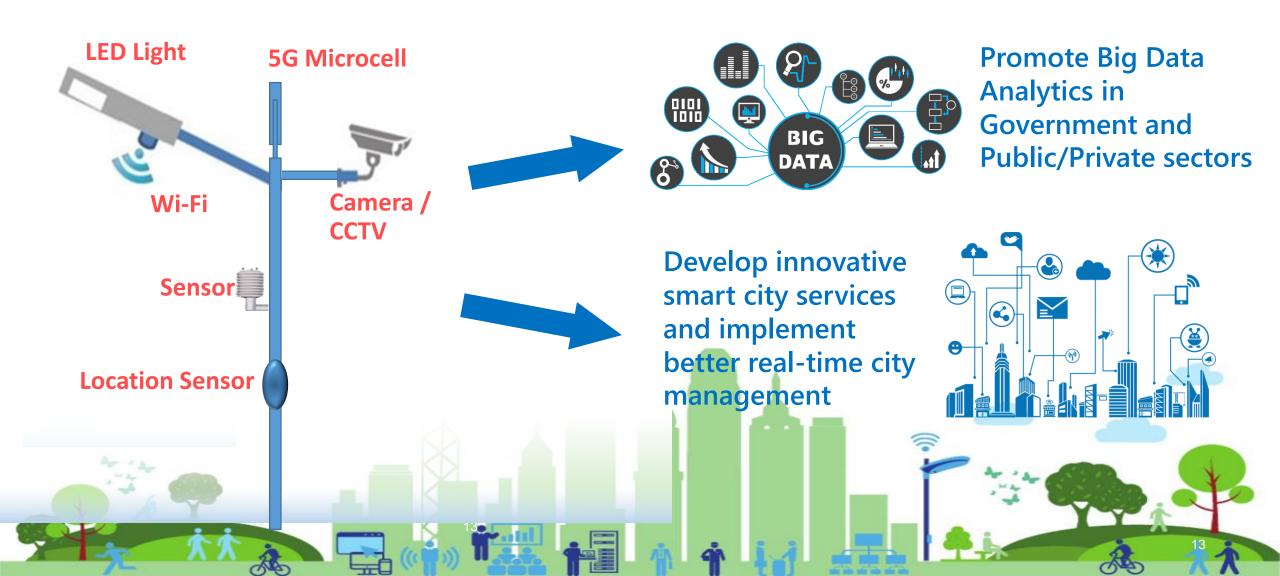

### Pilot Multi-functional Smart Lampposts Scheme

- Some 400 lampposts in 4 districts
- City data to be collected:
  - Meteorological and related weather data
  - Traffic
  - **Environment**
- Telecom services:
  - Wi-Fi access point
  - 5G Microcell
- Other service:
  - Location sensor

### Pilot Multi-functional Smart Lampposts Scheme (Cont'd)

# Reform Development Technology of e-Government Systems & Big Data Analytics Platform