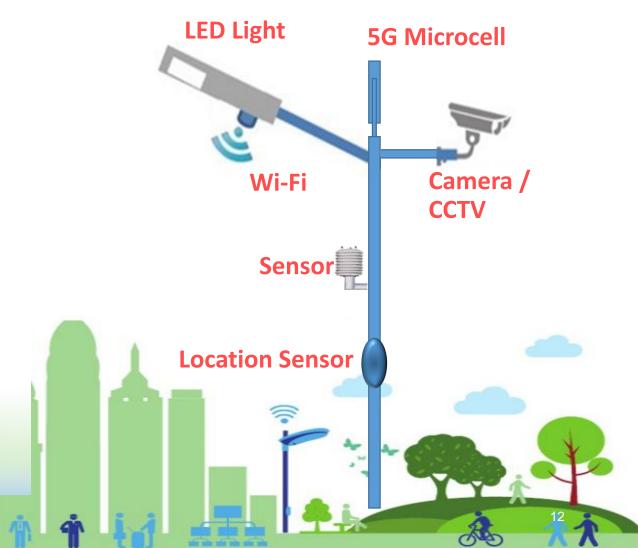

### Pilot Multi-functional Smart Lampposts Scheme

- Some 400 lampposts in 4 districts
- City data to be collected:
  - Meteorological and related weather data
  - Traffic
  - **Environment**
- Telecom services:
  - Wi-Fi access point
  - 5G Microcell
- Other service:
  - Location sensor