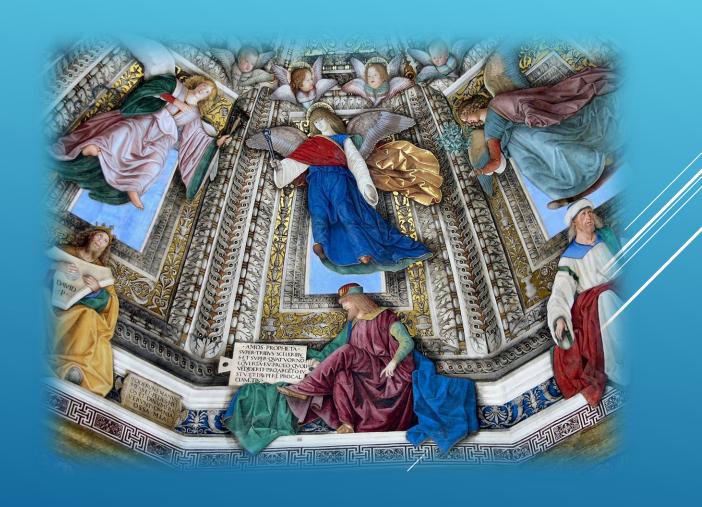

## Perspective paintings

- Create a sense of depth and space
- ► Melozzo da Forli Frescoes (1438 – 1494) at Loreto