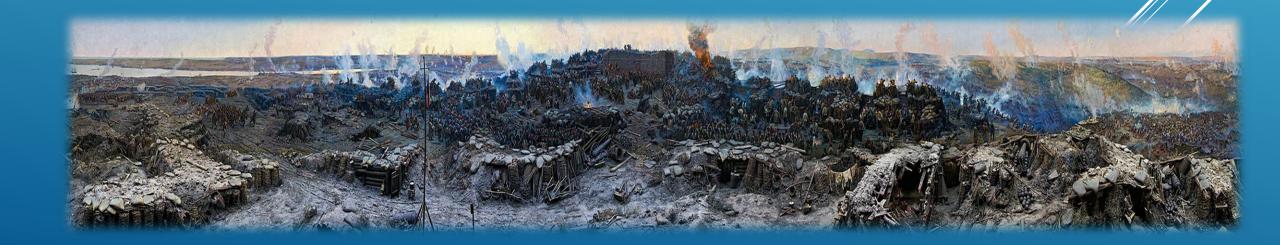

## Panoramic paintings

- Image that fills the viewer's entire field of vision to make them feel present at the scene
- ► Franz Roubaud panorama 'Siege of Sevastopol (size: 14m x 115m, 1900s)