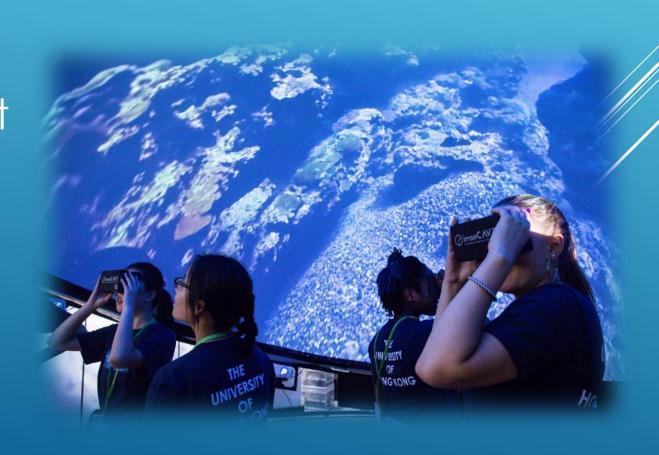

## Projection-based VR systems

- imseCAVE VR systems
  - SENSE OF REALITY PERCEIVED IN AN IMMERSIVE VIRTUAL ENVIRONMENT
  - INTERACTION WITH VIRTUAL OBJECTS WITH A NATURAL FEELING OF 'LIVING IN A VIRTUAL SPACE'
- 360 degree imseDOME

## Media art appreciation