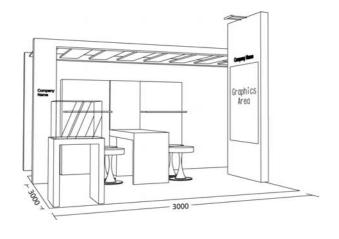

# 9 sqm standard booth 9 平方米標準攤位

#### Booth Facilities 攤位設施

- Stool & Bench 枱及椅子
- Lockable cabinet 有鎖儲物櫃
- Shelf 陳列架
- Showcase 陳列專櫃
- Panel 展示板
- Company Name 公司名稱
- Spot Lights 射燈
- Power Socket 電源插座

| Options<br>選項                               | Facilities<br>Provided<br>攤位設施              | Unit Price<br>單位費用      | Partners/Associations<br>30% Discount<br>夥伴/協會 7 折優惠<br>(Deadline 截止日期:<br>30/4/2012) |   | Quantity<br>數量 |
|---------------------------------------------|---------------------------------------------|-------------------------|---------------------------------------------------------------------------------------|---|----------------|
| □ Standard Booth 標準攤位<br>4.5 sqm 平方米        | Please refer to<br>Part IV<br>請參閱第四部份       | HK\$7,000               | HK\$4,900                                                                             | X | Unit(s)<br>個   |
| □ Standard Booth 標準攤位<br>9 sqm 平方米          | Please refer to<br>Part IV<br>請參閱第四部份       | HK\$12,000              | HK\$8,400                                                                             | X | Unit(s)<br>個   |
| □ Raw Space 展覽淨地 Minimum 18 sqm 最少租用 18 平方米 | Carpeted raw<br>space only<br>只有地氈的展覽<br>空地 | HK\$815 per sqm<br>每平方米 | HK\$571 per sqm<br>每平方米                                                               | X | sqm<br>平方米     |