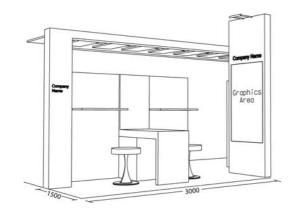

## 4.5 sqm standard booth 4.5 平方米標準攤位

## Booth Facilities 攤位設施

- Stool & Bench 枱及椅子
- Lockable cabinet 有鎖儲物櫃
- Shelf 陳列架
- Panel 展示板
- Company Name 公司名稱
- Spot Lights 射燈
- Power Socket 電源插座